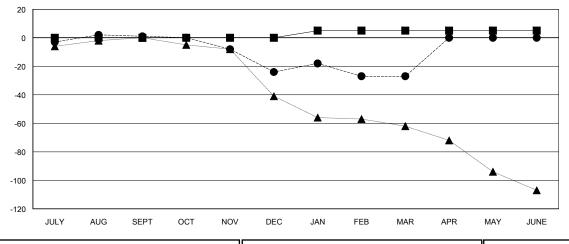

| Members               |                           |                         |                                              |  |  |  |
|-----------------------|---------------------------|-------------------------|----------------------------------------------|--|--|--|
| RESULTS FOR 2017-2018 |                           |                         |                                              |  |  |  |
| QUARTER               | MEMBER GROWTH NET<br>GOAL | MEMBER GROWTH<br>ACTUAL | DROPPED MEMBERS ACTUAL (including transfers) |  |  |  |
| JULY/AUG/SEPT         | 0                         | 28                      | 25                                           |  |  |  |
| OCT/NOV/DEC           | 0                         | 13                      | 37                                           |  |  |  |
| JAN/FEB/MAR           | 5                         | 34                      | 32                                           |  |  |  |
| APR/MAY/JUNE          | 0                         | 0                       | 0                                            |  |  |  |

## GOALS AND ACTUAL MEMBERS CUMULATIVE

| - ■ - MEMBER GROWTH NET GOAL      |  |
|-----------------------------------|--|
| - ● - MEMBER GROWTH ACTUAL        |  |
| - ▲ - LAST YEAR MEMBERSHIP ACTUAL |  |
|                                   |  |
|                                   |  |
|                                   |  |