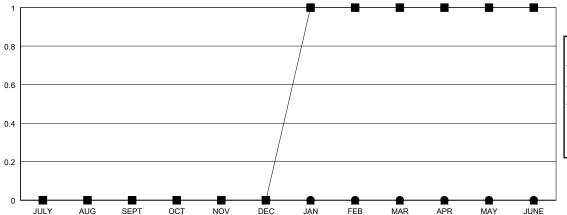

## LOCATION ENGLAND

|               | Club          | os          |               |               |
|---------------|---------------|-------------|---------------|---------------|
|               | RESULTS FOR   | R 2017-2018 |               |               |
| QUARTER       | NEW CLUB GOAL | NEW CLUBS   | DROPPED CLUBS | QI            |
| JULY/AUG/SEPT | 0             | 0           | 1             | JU            |
| OCT/NOV/DEC   | 0             | 0           | 0             | oc            |
| JAN/FEB/MAR   | 1             | 0           | 0             | JAI           |
| APR/MAY/JUNE  | 0             | 0           | 0             | <sub>AP</sub> |

## GOALS AND ACTUAL NEW CLUBS CUMULATIVE